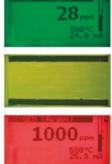

rtable for remote and difficult access sites using rechargeable batteries (supplied)
- Integrated progra mmable sound function
- Multi language: English, French and German
- Low permeability measuring hose for accurate measurements
- Data logging of up to 250 entries Connects via RS 232 interface or Bluetooth

| TECHNICAL DATA  |                                                |
|-----------------|------------------------------------------------|
| Part No.        | HPP5                                           |
| Measuring Range | 5 - 999ppm                                     |
| Dimensions      | 11" x 5" x 2" (L x W x H)<br>290 x 130 x 60 mm |
| Weight          | 2 lbs. / 0.8 kg                                |
| Supply Voltage  | 7 VDC, 2850 mAh rechargeable batteries         |







Color changing display for quick reference to monitor status