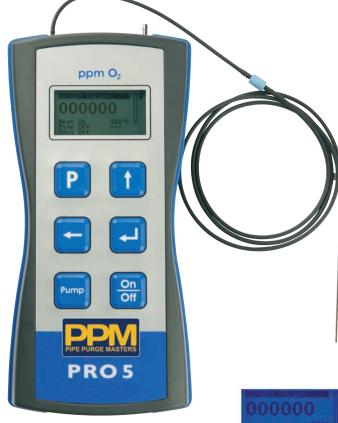

## For applications where minimal oxidation is critical

The Handy Purge Pro 5 is the ultimate hand-held Oxygen monitor, measuring the level of oxygen in the designated atmosphere down to 5ppm (parts per million)!!! The new Handy Purge Pro 5 Weld Purge Monitor is essential for reading oxygen levels for titanium welding.

## **Features and Advantages**

- Measures oxygen levels down to 5ppm (parts per million)
- Rechargeable batteries, standby life approx. 4hrs
- Temperature regulated zirconium cell (maintenance free)
- Graphic display screen changes color relative to process and function
- Built-in recognition for 110V/240V power sources
- Portable for remote and difficult access sites using rechargeable batteries (supplied)
- Integrated progra mmable sound function
- Multi language: English, French and German
- Low permeability measuring hose for accurate measurements
- Data logging of up to 250 entries Connects via RS 232 interface or Bluetooth