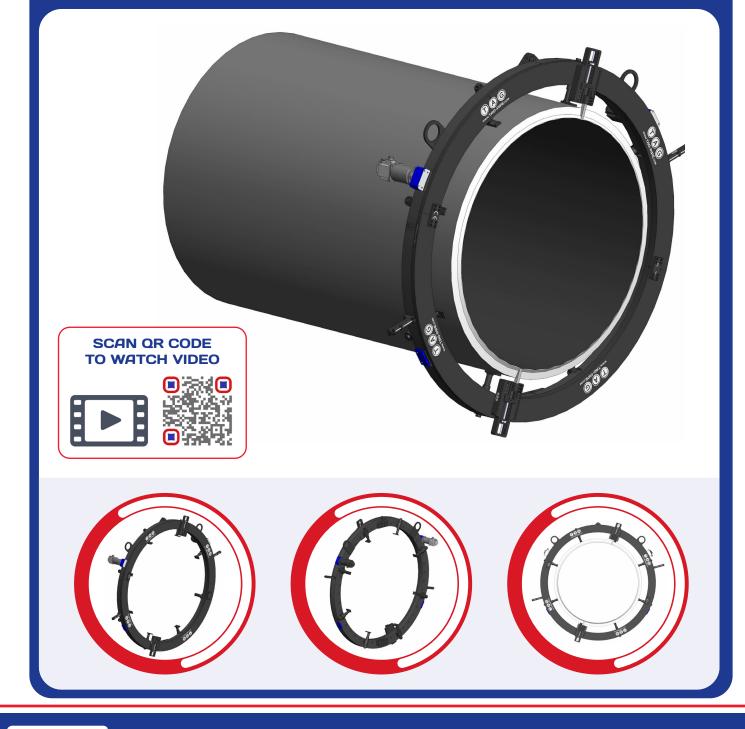

#### Introduction

TAG's new split frame clamshells are essentially portable lathes.

Offering the versatility to cut and bevel (simultaneously if required), face, counterbore and o/d machine pipes (and vessels) of almost any diameter.

A steel body encases a steel inner ring gear, running on solid bearings.

Coupled with wide, hardened clamping feet, with easy read rule marks, enable rapid, repeatable concentric setup, even on out of round pipes and joints.

#### **Features and Advantages**

- 5 models cover a range from 48" (1,220 mm) to 120" (3,050 mm) o/d
- Pneumatic, hydraulic and NC servo electric drive options provide increased versatility
- Adjustable heavy duty bearings, combined with easy access maintenance points allow inspection and adjustment
- Clamping feet are quickly and easily adjusted via a flush hex head through the outer ring. Feet feature easy read measure marks for rapid setup and adjustment
- TAG split frame clamshells accept a wide range of accessories to increase performance and expand machine capabilities
- Unique TAG transmission tool slides with changeable gears for adjustable radial tool feed