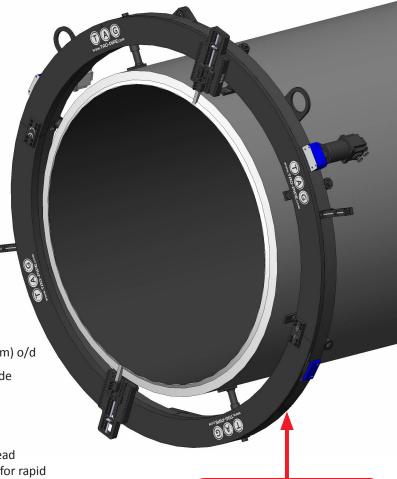

#### Introduction

TAG's new split frame clamshells are essentially portable lathes.

Offering the versatility to cut and bevel (simultaneously if required), face, counterbore and o/d machine pipes (and vessels) of almost any diameter.

A steel body encases a steel inner ring gear, running on solid bearings.

Coupled with wide, hardened clamping feet, with easy read rule marks, enable rapid, repeatable concentric setup, even on out of round pipes and joints.

#### **Features and Advantages**

- 5 models cover a range from 48" (1,220 mm) to 120" (3,050 mm) o/d
- Pneumatic, hydraulic and NC servo electric drive options provide increased versatility
- Adjustable heavy duty bearings, combined with easy access maintenance points allow inspection and adjustment
- Clamping feet are quickly and easily adjusted via a flush hex head through the outer ring. Feet feature easy read measure marks for rapid setup and adjustment
- TAG split frame clamshells accept a wide range of accessories to increase performance and expand machine capabilities
- Unique TAG transmission tool slides with changeable gears for adjustable radial tool feed